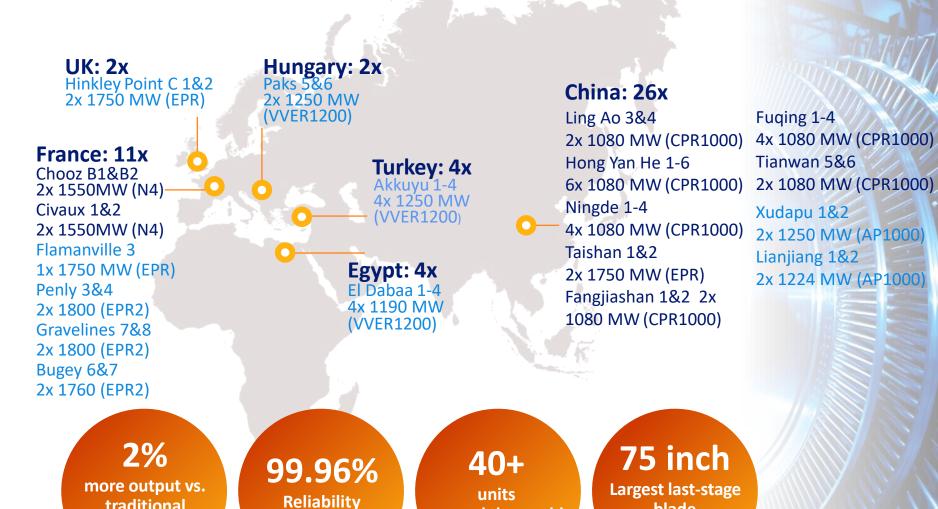

#### Arabelle steam turbines around the world

around the world

\*Arabelle turbine 10 year forced outage rate: 0.04%

rate\*

traditional

configuration

© 2024, Arabelle Solutions and/or its Affiliates. All rights reserved.