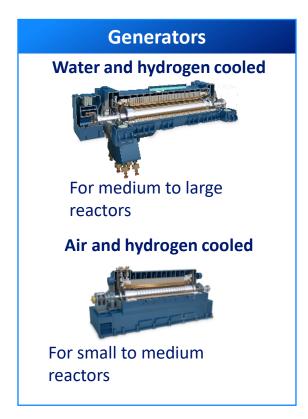

# **Introducing Arabelle Solutions**

Endre ASCSILLÁN Dr Global Head of Business Development 10<sup>th</sup> of April, 2025 - Sofia



## Our technology around the world

~1/3

global nuclear installed base

50 - 1900 MW

turbine output range

100+

plants serviced annually

150 GW

produced by our turbines and generators

**75 inches** 

the largest last-stage blade





### Technology and turbine hall integration















#### Meeting turbine island needs



Our multi-reactor approach partners with customers throughout the Turbine Island Lifecycle.



#### Arabelle steam turbines around the world



around the world

\*Arabelle turbine 10 year forced outage rate: 0.04%

rate\*

traditional

configuration

© 2024, Arabelle Solutions and/or its Affiliates. All rights reserved.

blade