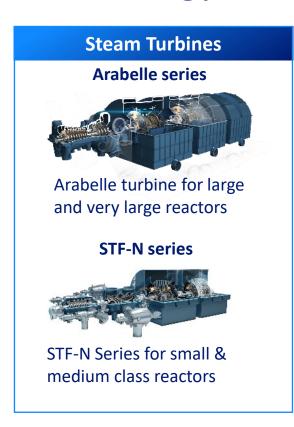

#### Arabelle steam turbines around the world

around the world

\*Arabelle turbine 10 year forced outage rate: 0.04%

rate\*

traditional

configuration

© 2024, Arabelle Solutions and/or its Affiliates. All rights reserved.